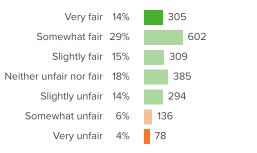

Favorable: 92%

Q.3: How fair or unfair are the rules for the students at this school?

Favorable: 90%

Favorable: 93%

Q.5: How often do your teachers seem excited to be teaching your classes?

Favorable: 88%