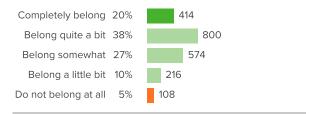

### **School Belonging**

How did people respond?

 $\ensuremath{\mathbb{Q}}\xspace.1$  : How connected do you feel to the adults at your school?

Q.2: Overall, how much do you feel like you belong at your school?

Favorable: 95%