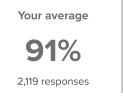

## Safety

Your average

2,119 responses

How did people respond?

Q.1: How likely is it that someone from your school will bully you online?

| Not at all likely | 52% | 1095 |
|-------------------|-----|------|
| Slightly likely   | 27% | 571  |
| Somewhat likely   | 11% | 227  |
| Quite likely      | 7%  | 146  |
| Extremely likley  | 3%  | 71   |
|                   |     |      |

Favorable: 79%