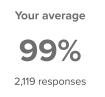

#### Value of School

How did people respond?

Q.1: How important is it to you to do well in your classes?

Favorable: 99%