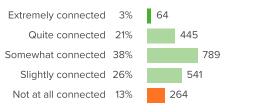

### **School Belonging**

How did people respond?

 $\ensuremath{\mathbb{Q}}\xspace.1$  : How connected do you feel to the adults at your school?

Q.2: Overall, how much do you feel like you belong at your school?

Favorable: 95%