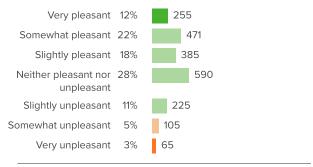

## **School Climate**

Your average

How did people respond?

Q.1: How positive or negative is the energy of the school?

Favorable: 92%

Q.2: How pleasant or unpleasant is the physical space at your school?

Q.4: At your school, how much does the behavior of

Favorable: 92%

Q.3: How fair or unfair are the rules for the students at this school?

Favorable: 90%

Favorable: 93%

Q.5: How often do your teachers seem excited to be teaching your classes?

Favorable: 88%