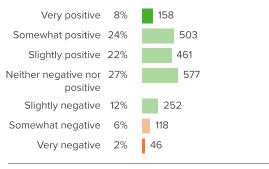

## **School Climate**

Your average

How did people respond?

Q.1: How positive or negative is the energy of the school?

Favorable: 92%

Q.2: How pleasant or unpleasant is the physical space at your school?

Q.4: At your school, how much does the behavior of

Favorable: 92%

Q.3: How fair or unfair are the rules for the students at this school?

Favorable: 90%

Favorable: 93%

Q.5: How often do your teachers seem excited to be teaching your classes?

Favorable: 88%