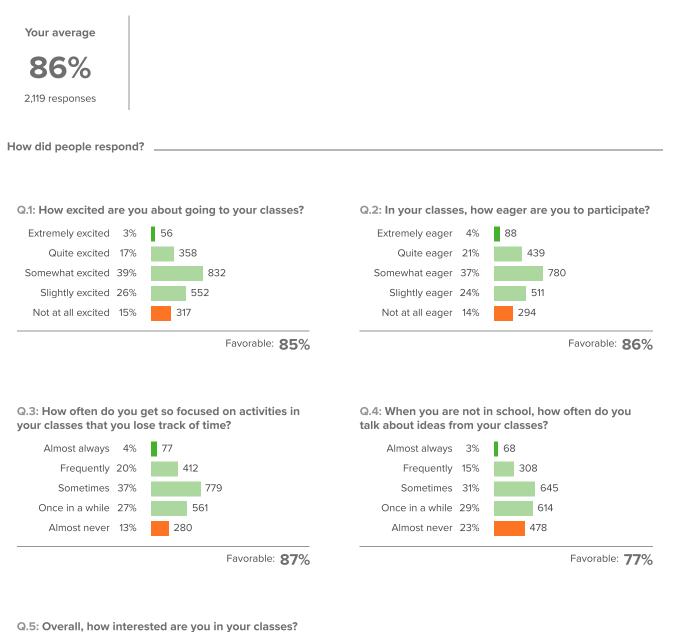

|     |      |

Favorable: 79%



### **School Belonging**



How did people respond?

 $\ensuremath{\mathbb{Q}}\xspace.1$  : How connected do you feel to the adults at your school?





Q.2: Overall, how much do you feel like you belong at your school?



Favorable: 95%

## **School Climate**

Your average



How did people respond?

Q.1: How positive or negative is the energy of the school?



Favorable: 92%

Q.2: How pleasant or unpleasant is the physical space at your school?



Q.4: At your school, how much does the behavior of

Favorable: 92%

Q.3: How fair or unfair are the rules for the students at this school?



Favorable: 90%



Favorable: 93%





Q.5: How often do your teachers seem excited to be teaching your classes?



Favorable: 88%



#### **School Engagement**





Favorable: 93%



#### Value of School



How did people respond?

Q.1: How important is it to you to do well in your classes?



Favorable: 99%