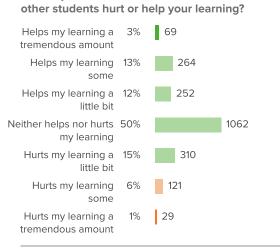

## **School Climate**

Your average

How did people respond?

Q.1: How positive or negative is the energy of the school?

Favorable: 92%

Q.2: How pleasant or unpleasant is the physical space at your school?

Q.4: At your school, how much does the behavior of

Favorable: 92%

Q.3: How fair or unfair are the rules for the students at this school?

Favorable: 90%

Favorable: 93%

Q.5: How often do your teachers seem excited to be teaching your classes?

Favorable: 88%