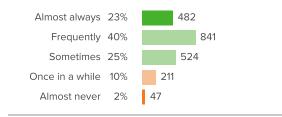

|
| Extremely likley  | 3%  | 71   |
|                   |     |      |

Favorable: 79%



### **School Belonging**



How did people respond?

 $\ensuremath{\mathbb{Q}}\xspace.1$  : How connected do you feel to the adults at your school?





Q.2: Overall, how much do you feel like you belong at your school?



Favorable: 95%

## **School Climate**

Your average



How did people respond?

Q.1: How positive or negative is the energy of the school?



Favorable: 92%

Q.2: How pleasant or unpleasant is the physical space at your school?



Q.4: At your school, how much does the behavior of

Favorable: 92%

Q.3: How fair or unfair are the rules for the students at this school?



Favorable: 90%



Favorable: 93%





Q.5: How often do your teachers seem excited to be teaching your classes?



Favorable: 88%



#### **School Engagement**





Favorable: 93%



#### Value of School



How did people respond?

Q.1: How important is it to you to do well in your classes?



Favorable: 99%