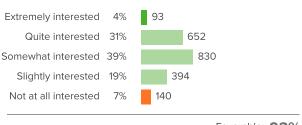

#### Value of School

How did people respond?

Q.1: How important is it to you to do well in your classes?

Favorable: 99%