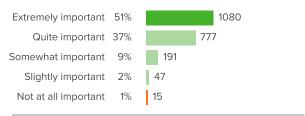

#### Value of School

How did people respond?

Q.1: How important is it to you to do well in your classes?

Favorable: 99%